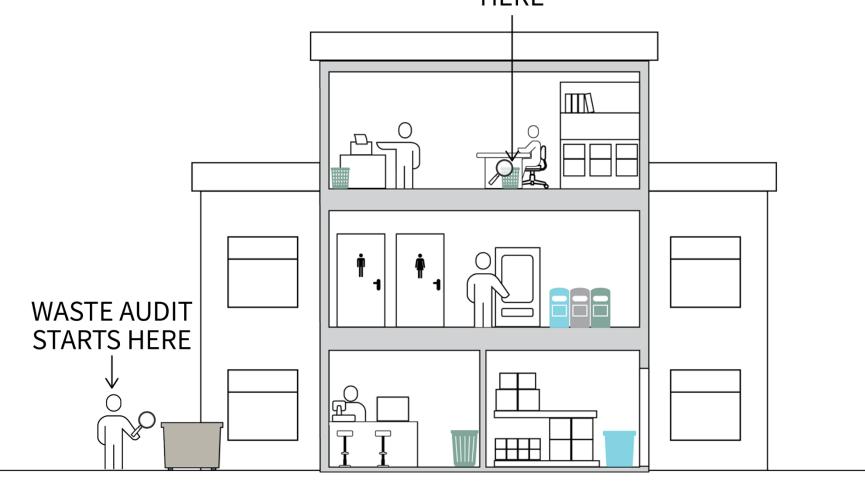

= 5 L Fi TOYOTA | Microsoft Etsy

















































### TRUE Advisor – over 1000 globally



# REDESIGN. RETHINK. REDUCE. REUSE. GOING BEYOND RECYCLING.

#### **Spotlight: Toyota**

#### Moving upstream from recycling to reuse

- Since 2002, Toyota's parts & accessories returnable container program has saved over 220 million pounds of wood & 145 million pounds of cardboard
- That's the equivalent of 2.7 billion trees & \$1 billion in packaging costs savings
- Currently, about 11 million parts & more than 60,000 reusable shipping containers travel through the parts & accessories network
- · All of these savings equal more resources for the future & lower costs for Toyota's parts & accessories



### Know where materials come from

ZERO WASTE AUDIT STARTS HERE



### Colgate Redesign Credit 3 - Example

| Item                                                      | Description                                                                                                                                                                    | Action                                                                                                    | Timing  | Comments                                        |    |
|-----------------------------------------------------------|--------------------------------------------------------------------------------------------------------------------------------------------------------------------------------|-----------------------------------------------------------------------------------------------------------