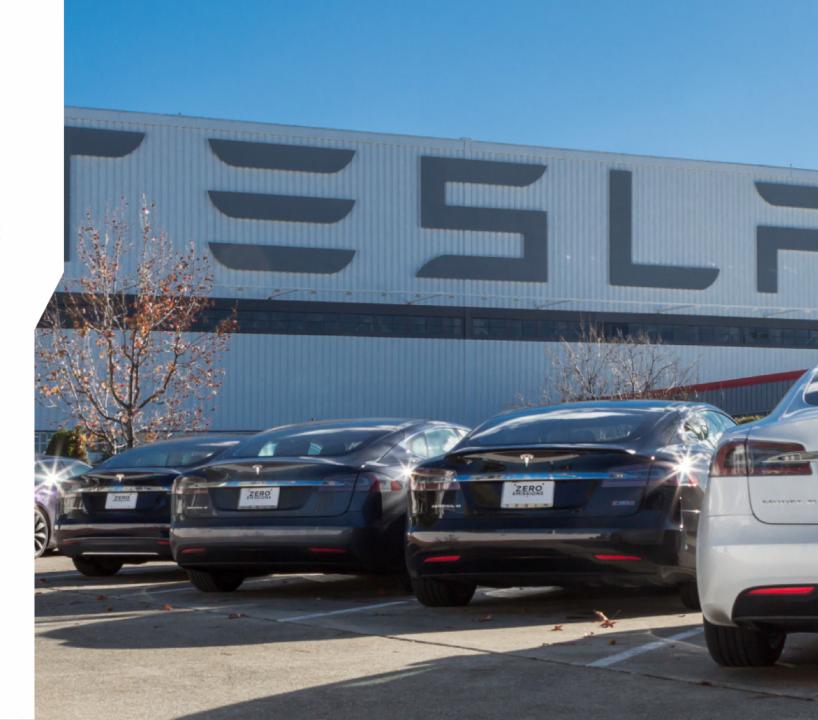

#### The Tesla Factory:

- · Received TRUE Gold certification
- The 5.3 million square foot manufacturing and office facility diverts around 99% of its waste from landfills.
- About 2% of the facility's waste goes to waste-to-energy facilities. This ensures that certain discard materials don't end up on the secondary market.
- In 2016, Tesla sent 1.9 million pounds of compostable materials to a commercial composting facility near the Tesla factory.