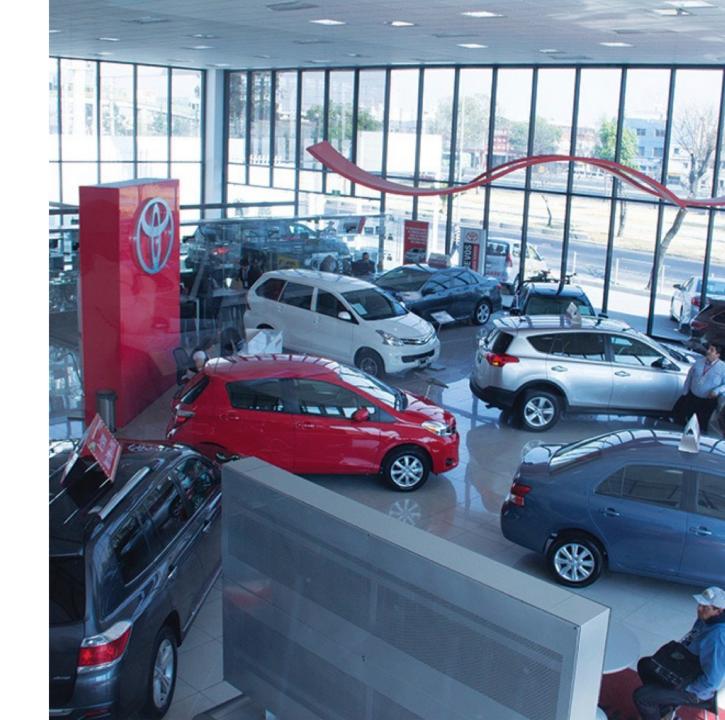

#### **Spotlight: Toyota**

#### Moving upstream from recycling to reuse

- Since 2002, Toyota's parts & accessories returnable container program has saved over 220 million pounds of wood & 145 million pounds of cardboard
- That's the equivalent of 2.7 billion trees & \$1 billion in packaging costs savings
- Currently, about 11 million parts & more than 60,000 reusable shipping containers travel through the parts & accessories network
- · All of these savings equal more resources for the future & lower costs for Toyota's parts & accessories