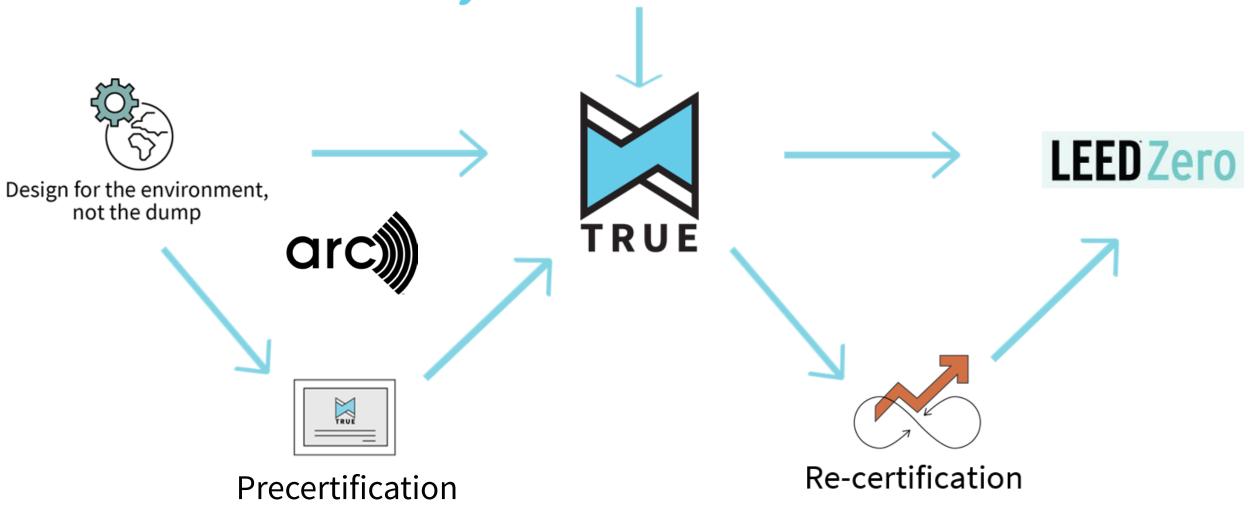

### **Program Evolution & Resources**

- Incremental certification
- TRUE Certification Events
- Construction Sites pilot
- Disaster Recovery/Rebuild –
   Market transformation

#### Resources:

- Workgroups
- Toolkits
- Webinars
- and more

### 2020 & Beyond

Journey to zero waste with TRUE