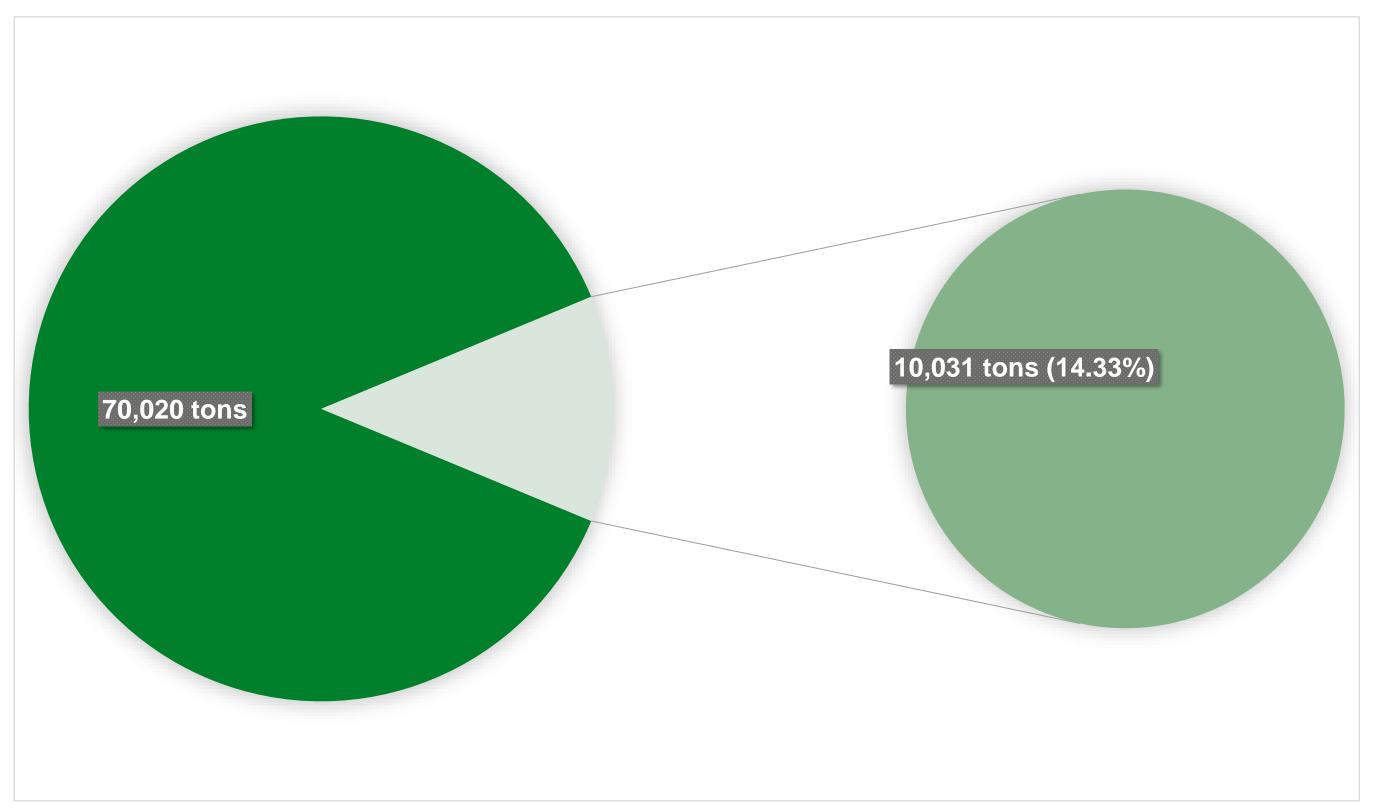

### Lendlease (US) Construction Waste In 2018

**Gypsum Wallboard Accounted for 14.33%** 