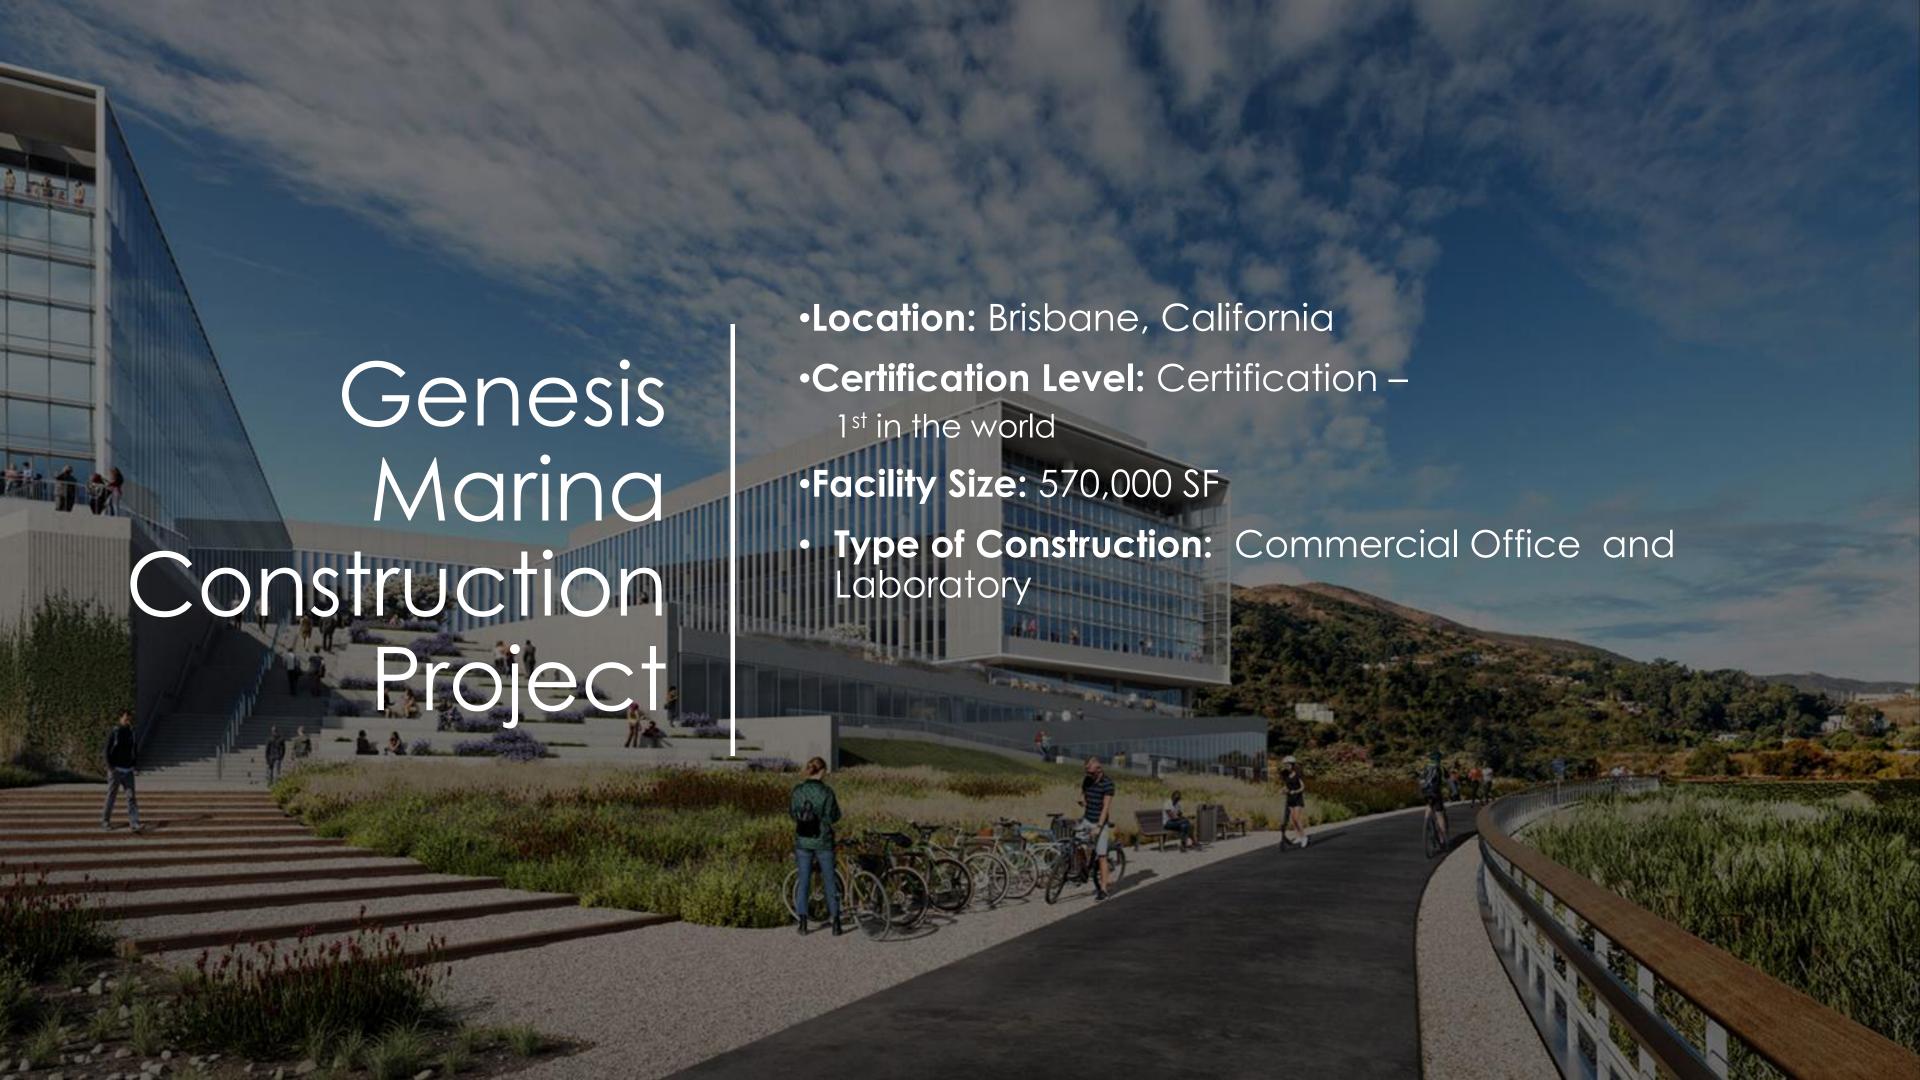

### Genesis Marina

- New construction located in the City of Brisbane
- 560,000 SF; building on a landfill
- Commercial office and laboratories

| TOTAL WASTE<br>GENERATED | 81,851,423 |
|--------------------------|------------|
| TOTAL WASTE<br>DIVERTED  | 80,531,090 |
| DIVERSION RATE           | 98.40%     |