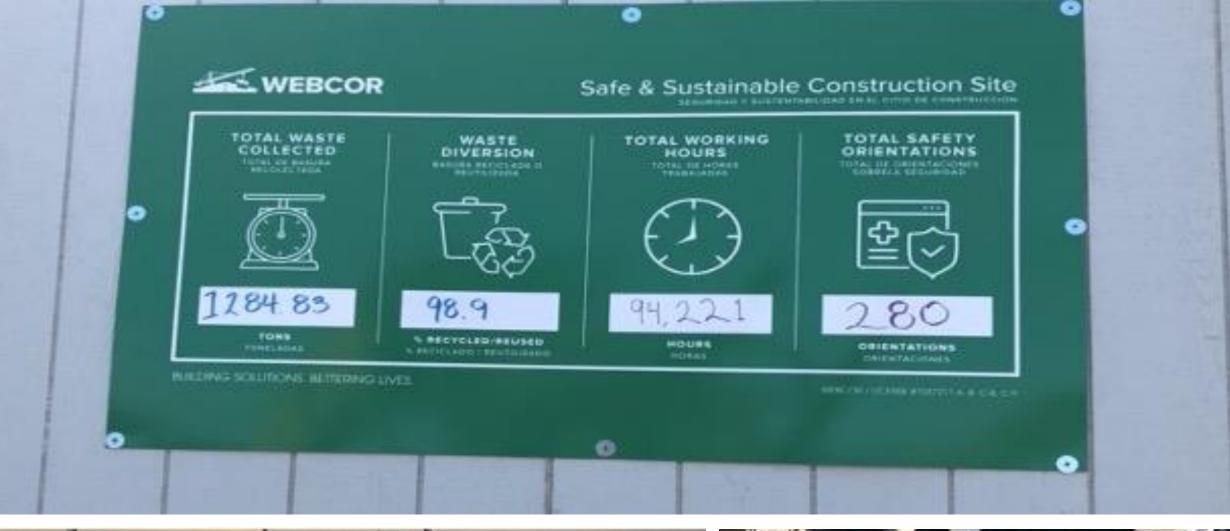

### Genesis Marina

- New construction located in the City of Brisbane
- 560,000 SF; building on a landfill
- Commercial office and laboratories

| TOTAL WASTE<br>GENERATED | 81,851,423 |
|--------------------------|------------|
| TOTAL WASTE<br>DIVERTED  | 80,531,090 |
| DIVERSION RATE           | 98.40%     |