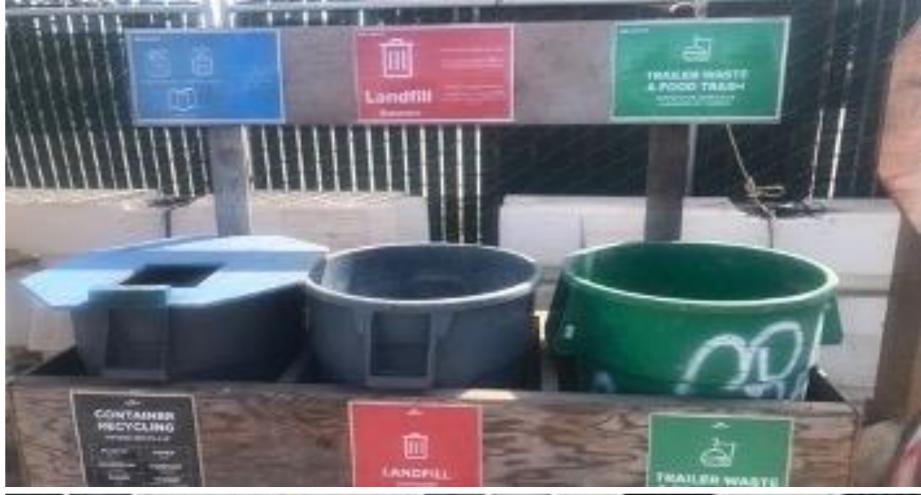

# JOINT BASE LEWIS MCCHORD CANDLEWOOD SUITES HOTEL PROJECT

The key this successful program was the setup of the system and proper training of the construction workers by Lendlease. The containers had proper signage and positioning which made it easy for my crew to segregate the different recycle products into the correct areas.

Ultimately, there was very little effort and cost to my company to participate in

Lendlease's Zero Waste program.