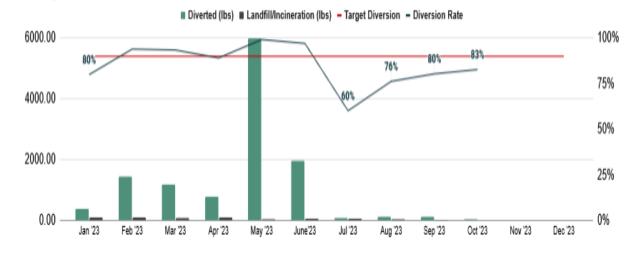

### Genesis Marina

- New construction located in the City of Brisbane
- 560,000 SF; building on a landfill
- Commercial office and laboratories

| TOTAL WASTE<br>GENERATED | 81,851,423 |
|--------------------------|------------|
| TOTAL WASTE<br>DIVERTED  | 80,531,090 |
| DIVERSION RATE           | 98.40%     |

### Monthly Diversion and Landfill/Incineration Rates